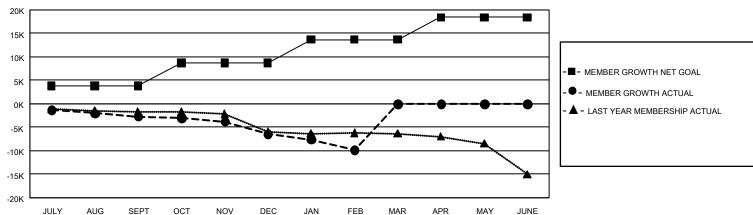

#### REPORT DOES NOT INCLUDE CLUBS IN UNDISTRICTED AREAS.

|                                                             | Club                     | os                 |                      | Members                                                     |                              |                              |                                                    |  |
|-------------------------------------------------------------|--------------------------|--------------------|----------------------|-------------------------------------------------------------|------------------------------|------------------------------|----------------------------------------------------|--|
|                                                             | RESULTS FOR              | R 2020-2021        |                      | RESULTS FOR 2020-2021                                       |                              |                              |                                                    |  |
| QUARTER                                                     | NEW CLUB GOAL            | NEW CLUBS          | DROPPED CLUBS        | QUARTER MEMB                                                | ER GROWTH NET<br>GOAL        | MEMBER GROWTH<br>ACTUAL      | DROPPED<br>MEMBERS ACTUAL<br>(including transfers) |  |
| JULY/AUG/SEPT<br>OCT/NOV/DEC<br>JAN/FEB/MAR<br>APR/MAY/JUNE | 141<br>279<br>312<br>390 | 23<br>51<br>8<br>0 | 67<br>52<br>186<br>0 | JULY/AUG/SEPT<br>OCT/NOV/DEC<br>JAN/FEB/MAR<br>APR/MAY/JUNE | 3769<br>4897<br>5045<br>4718 | 5,657<br>6,789<br>2,834<br>0 | 7,495<br>9,920<br>5,941<br>0                       |  |

#### GOALS AND ACTUAL MEMBERS CUMULATIVE

| DROPPED CLUBS: 305                |        | 3,947 CLUBS OF 11,042 ADDED 1 OR<br>MORE NEW MEMBERS | GENDER DISTRIBUTION  MALE 185,925 (66.58%) |                 |        |  |
|-----------------------------------|--------|------------------------------------------------------|--------------------------------------------|-----------------|--------|--|
| DROPPED MEMBERS                   |        |                                                      | FEMALE                                     | 93,332 (33.42%) |        |  |
| DECEASED                          | 3,575  | CLICK HERE FOR CUMULATIVE                            | TOTAL FAMILY UNIT MEMBERS                  |                 | 53,579 |  |
| CLUB CANCELLED 2,410 OTHER 17,362 |        | MEMBERSHIP DATA                                      |                                            |                 | 27,512 |  |
|                                   |        |                                                      | FAMILY MEMBERS PAYING HALF DUES            |                 |        |  |
| TOTAL                             | 23,347 |                                                      | DOLS                                       | 013             |        |  |