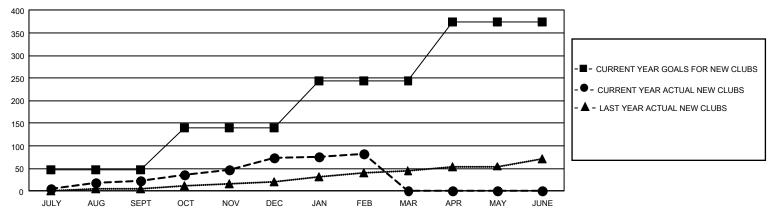

#### REPORT DOES NOT INCLUDE CLUBS IN UNDISTRICTED AREAS.

|                                                             | Club                     | os                 |                      | Members                                                     |                              |                              |                                                    |  |
|-------------------------------------------------------------|--------------------------|--------------------|----------------------|-------------------------------------------------------------|------------------------------|------------------------------|----------------------------------------------------|--|
|                                                             | RESULTS FOR              | R 2020-2021        |                      | RESULTS FOR 2020-2021                                       |                              |                              |                                                    |  |
| QUARTER                                                     | NEW CLUB GOAL            | NEW CLUBS          | DROPPED CLUBS        | QUARTER MEMB                                                | ER GROWTH NET<br>GOAL        | MEMBER GROWTH<br>ACTUAL      | DROPPED<br>MEMBERS ACTUAL<br>(including transfers) |  |
| JULY/AUG/SEPT<br>OCT/NOV/DEC<br>JAN/FEB/MAR<br>APR/MAY/JUNE | 141<br>279<br>312<br>390 | 23<br>51<br>8<br>0 | 67<br>52<br>186<br>0 | JULY/AUG/SEPT<br>OCT/NOV/DEC<br>JAN/FEB/MAR<br>APR/MAY/JUNE | 3769<br>4897<br>5045<br>4718 | 5,657<br>6,789<br>2,834<br>0 | 7,495<br>9,920<br>5,941<br>0                       |  |

### GOALS AND ACTUAL NEW CLUBS CUMULATIVE